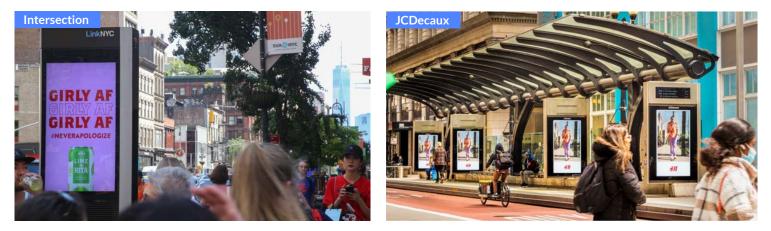

### Tap into street-level coverage around LGBTQ+ parades, events and neighborhoods

Place Exchange unlocks programmatic access to highly-visible street level media including LinkNYC kiosks in every neighborhood, JCDecaux bus shelters lining city avenues, and OUTFRONT Media's transit media situated above and below ground at subway stations.

Utilize Place Exchange's vast footprint of premium digital out-of-home inventory—with coverage across all OOH formats in every major city —all delivered programmatically and accessible within your DSP.