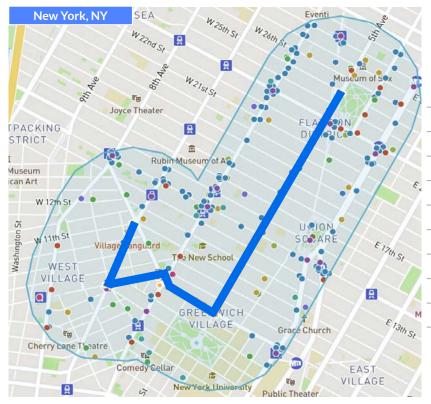

#### Example: Target by parade route

Map showing the New York Pride March route and sample street-side, retail, and entertainment inventory.

- Total Screens: 381
- Impressions (4-week): 257M

#### Screen Types

| Urban Panels              |   |
|---------------------------|---|
| Bars                      |   |
| Casual Dining             | • |
| Bus Shelters              | • |
| Subway Platforms          | • |
| Convenience Stores        |   |
| Subways                   | • |
| Quick Service Restaurants | • |
| Pride March Route         |   |
|                           |   |