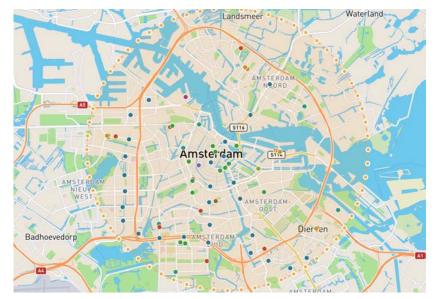

### **Target by Location**

Reach music fans with prominently placed screens in areas surrounding the festival grounds such as grocery stores, bars, transit and more.

Sample map of media throughout Amsterdam (home of Amsterdam Dance Event).

- Total Screens: 257
- Impressions (4-week): 234M

| Screen Types    |   |
|-----------------|---|
| Train Stations  |   |
| Parking Garages |   |
| Malls           | • |
| Gas Stations    |   |
| Billboards      |   |
| Grocery Stores  | • |
| Hotels          | • |