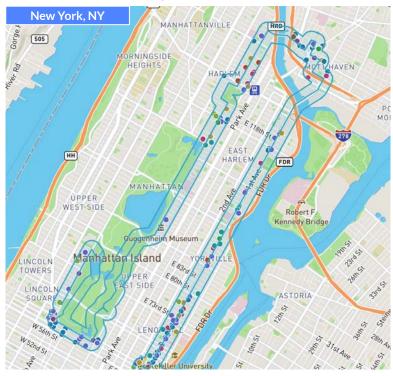

### Example: Target by marathon route

Map showing the New York City Marathon Manhattan and Bronx segments, and sample street-side, retail, and entertainment inventory.

- Total Screens on full marathon route: 784
- Impressions (4-week): 381 million

#### Legend

| Urban Panels        | • |
|---------------------|---|
| Pharmacies          | • |
| Casual Dining       | • |
| Convenience Stores  | • |
| Subway Platforms    | • |
| Apartment Buildings | • |
| Grocery Stores      | • |
| Office Buildings    | • |
| Marathon Route      |   |
|                     |   |