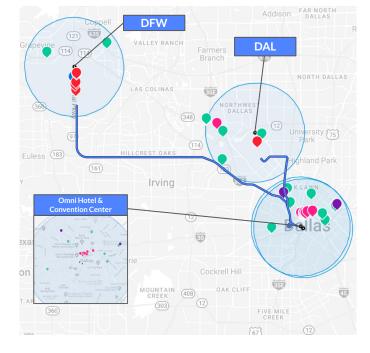

## **Conference Targeting by Points of Interest (POI)**

Reach conference attendees at the convention center, hotels, airports, and along the main routes between these points of interest.

POI Example: DFW (Dallas Fort Worth) Airport | DAL (Dallas Love Field) Airport | Kay Bailey Hutchison Convention Center Dallas | Omni Hotel (primary conference hotel)

Total Screens: 75

Impressions (4-day): 12M